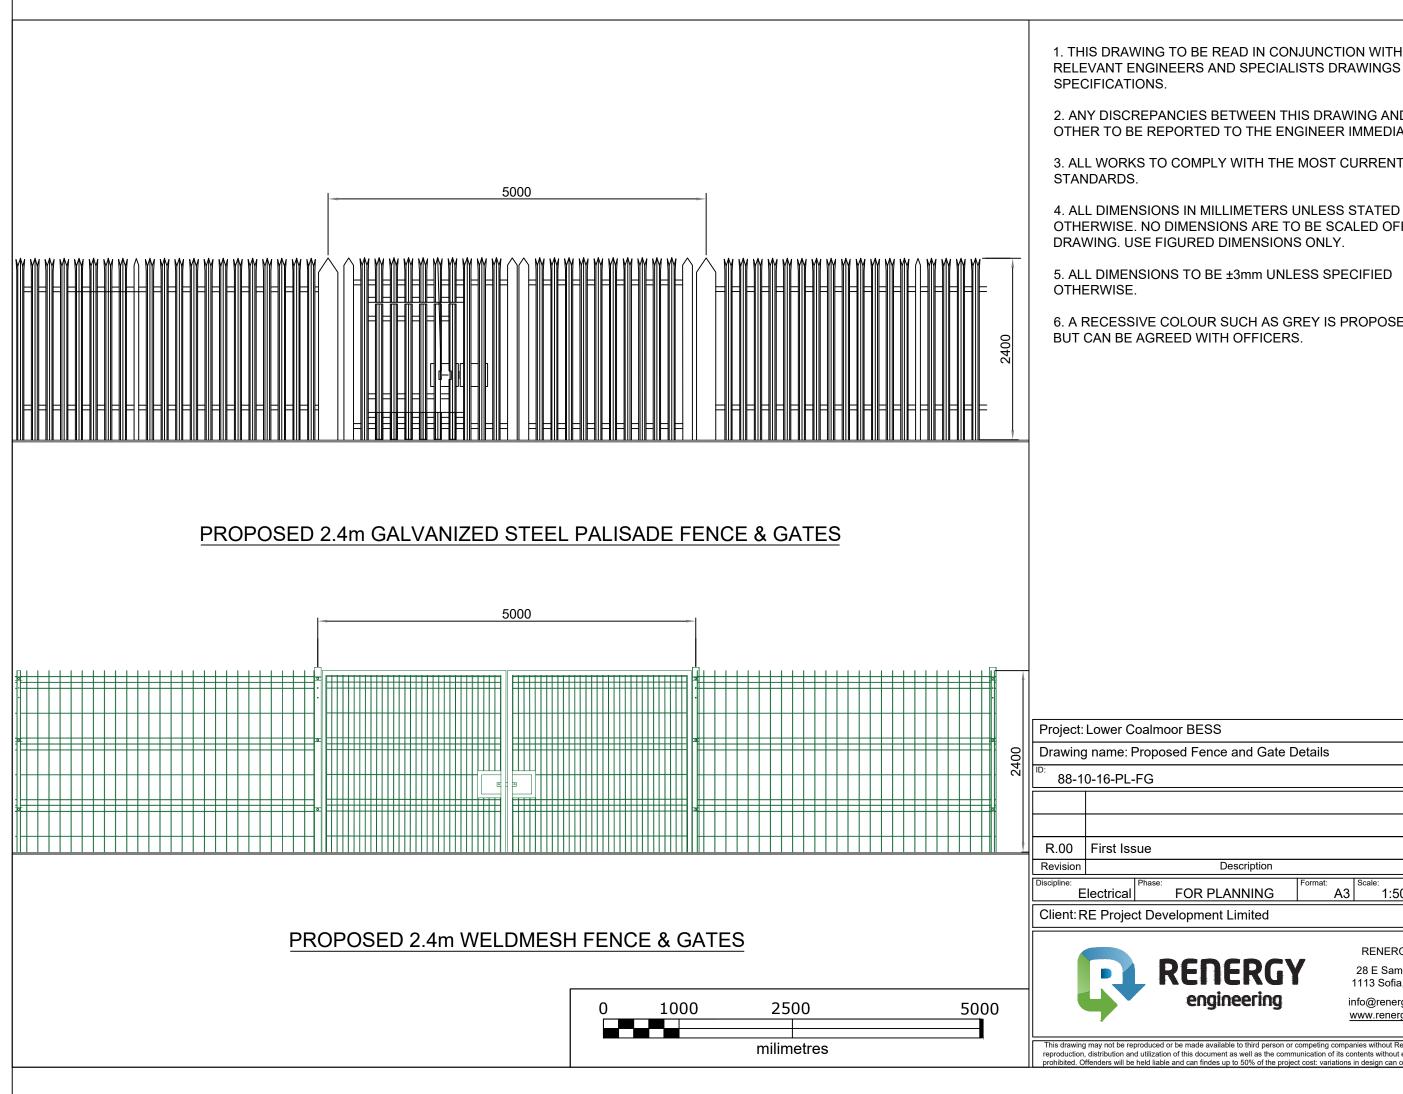

1. THIS DRAWING TO BE READ IN CONJUNCTION WITH ALL RELEVANT ENGINEERS AND SPECIALISTS DRAWINGS &

2. ANY DISCREPANCIES BETWEEN THIS DRAWING AND ANY OTHER TO BE REPORTED TO THE ENGINEER IMMEDIATELY.

3. ALL WORKS TO COMPLY WITH THE MOST CURRENT BRITISH

OTHERWISE. NO DIMENSIONS ARE TO BE SCALED OFF THE

5. ALL DIMENSIONS TO BE ±3mm UNLESS SPECIFIED

6. A RECESSIVE COLOUR SUCH AS GREY IS PROPOSED,

| oalmoor BESS                    |               |                |                            |
|---------------------------------|---------------|----------------|----------------------------|
| Proposed Fence and Gate Details |               |                |                            |
| FG                              |               |                | Drawn:<br>REN              |
|                                 |               |                |                            |
|                                 |               |                |                            |
| ue                              |               |                | 11.08.2023                 |
| Description                     |               |                | Date                       |
| Phase:<br>FOR PLANNING          | Format:<br>A3 | Scale:<br>1:50 | <sup>Sheet</sup> № 01 / 01 |
| t Development Limited           |               |                |                            |